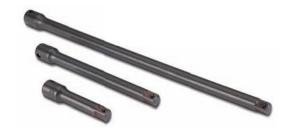

# 3/8" DRIVE 3 PIECE IMPACT EXTENSION SET

#### Product #: J7277A

- Solid one-piece design helps prevent the locking components from becoming loose or disengaged.
- ▶ Patented locking feature locks sockets to the extension with exceptional force.
- > Knurled shank provides a slip-resistant grip when hand-turning the extension.

| Contents           | Description                   |
|--------------------|-------------------------------|
| J7175P             | Extension, Impact 3/8" DR 3"  |
| J7176P             | Extension, Impact 3/8" DR 6"  |
| J7178P             | Extension, Impact 3/8" DR 12" |
| Weight (lbs): 1.25 | ASME B107.110-2012            |