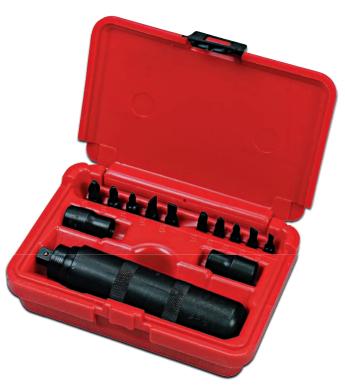

### 3/8" DRIVE 13 PIECE HAND IMPACT DRIVER SET

#### Product #: J7099A

- HEX
- Designed to loosen hard to turn bolts and nuts.
- ▶ Hand impact driver has heavy-duty spring for added torque.
- Popular interchangeable bits are packaged in plastic blow-molded case for easy storage.

| Contents           | Description                        |
|--------------------|------------------------------------|
| J7099              | Driver, Hand Impact 3/8" DR 5-1/2" |
| J60002             | Bit, Insert # 1 Phillips 1/4" Hex  |
| J60008             | Bit, Insert # 2 Phillips 1/4" Hex  |
| J60020             | Bit, Insert # 3 Phillips 1/4" Hex  |
| J60202             | Bit, Insert 3/16" Slotted 1/4" Hex |
| J60208             | Bit, Insert 9/32" Slotted 1/4" Hex |
| J60050             | Bit, Insert #1 Phillips 5/16" Hex  |
| J60052             | Bit, Insert #2 Phillips 5/16" Hex  |
| J60054             | Bit, Insert #3 Phillips 5/16" Hex  |
| J60256             | Bit, Insert 10F-12R Slot 5/16" Hex |
| J60262             | Bit, Insert 14F-16R Slot 5/16" Hex |
| J6930              | Bit Holder 3/8" DR 5/16" Hex       |
| J6931              | Bit Holder 3/8" DR 1/4" Hex        |
| Weight (lbs): 2.36 |                                    |