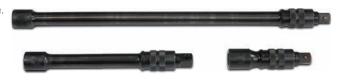

## 3/8" DRIVE 3 PIECE IMPACT LOCKING EXTENSION SET

#### Product #: J7277L

- Solid one-piece design helps prevent the locking components from becoming loose or disengaged.
- Patented locking feature locks sockets to the extension with exceptional force.
- > Knurled shank provides a slip-resistant grip when hand-turning the extension.

| Contents           | Description                           |  |
|--------------------|---------------------------------------|--|
| J7203L             | Extension, Impact Locking 3/8" DR 3"  |  |
| J7206L             | Extension, Impact Locking 3/8" DR 6"  |  |
| J7212L             | Extension, Impact Locking 3/8" DR 12" |  |
| Weight (lbs): 1.25 |                                       |  |